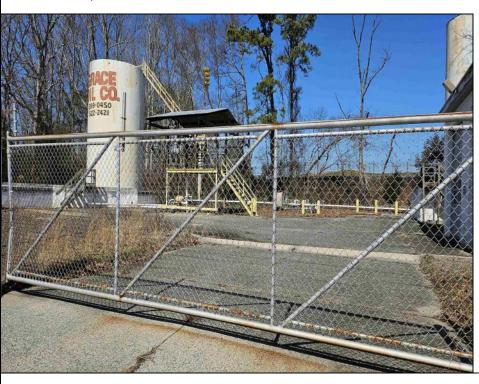

## **COMMENTS**

Good opportunity with this former oil distribution facility located near the Garden State Parkway. This 130 X 116 property consists of 3 Oil Tanks (two 25,000-gallon tanks in service and one 65,000-gallon tank not in service), an oil loading deck, and a 2-door 780 s.f. garage. Garage dimensions are as follows: (garage doors measure 10' W X 12' H). (garage measures 26' W X 30' L (780 s.f.) with 14' ceiling). Located in the flexible HC-1 Zone (Highway Commercial-One District).