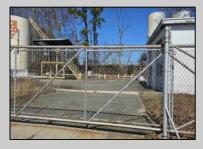

## **COMMENTS**

Good opportunity with this former oil distribution facility located near the Garden State Parkway. This 130 X 116 property consists of 3 Oil Tanks (two 25,000-gallon tanks in service and one 65,000-gallon tank not in service), an oil loading deck, and a 2-door 780 s.f. garage. Garage dimensions are as follows: (garage doors measure 10' W X 12' H). (garage measures 26' W X 30' L (780 s.f.) with 14' ceiling). Located in the flexible HC-1 Zone (Highway Commercial-One District).

|                 | PROPERTY DETAILS |                       |        |
|-----------------|------------------|-----------------------|--------|
| OutsideFeatures | Heating          | Cooling               | Water  |
| Sign            | No Heating       | Wall Air Conditioning | Public |
| Fence           |                  |                       |        |