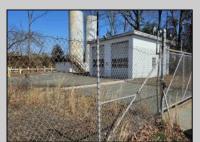

## **COMMENTS**

Good opportunity with this former oil distribution facility located near the Garden State Parkway. This 130 X 116 property consists of 3 Oil Tanks (two 25,000-gallon tanks in service and one 65,000-gallon tank not in service), an oil loading deck, and a 2-door 780 s.f. garage. Garage dimensions are as follows: (garage doors measure 10' W X 12' H). (garage measures 26' W X 30' L (780 s.f.) with 14' ceiling). Located in the flexible HC-1 Zone (Highway Commercial-One District).