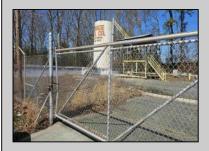

## **COMMENTS**

Good opportunity with this former oil distribution facility located near the Garden State Parkway. This 130 X 116 property consists of 3 Oil Tanks (two 25,000-gallon tanks in service and one 65,000-gallon tank not in service), an oil loading deck, and a 2-door 780 s.f. garage. Garage dimensions are as follows: (garage doors measure 10' W X 12' H). (garage measures 26' W X 30' L (780 s.f.) with 14' ceiling). Located in the flexible HC-1 Zone (Highway Commercial-One District).

|                 | PROPERTY DETAILS |                       |        |
|-----------------|------------------|-----------------------|--------|
| OutsideFeatures | Heating          | Cooling               | Water  |
| Sign            | No Heating       | Wall Air Conditioning | Public |
| Fence           |                  |                       |        |