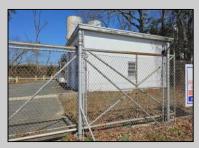

## **COMMENTS**

Good opportunity with this former oil distribution facility located near the Garden State Parkway. This 130 X 116 property consists of 3 Oil Tanks (two 25,000-gallon tanks in service and one 65,000-gallon tank not in service), an oil loading deck, and a 2-door 780 s.f. garage. Garage dimensions are as follows: (garage doors measure 10' W X 12' H). (garage measures 26' W X 30' L (780 s.f.) with 14' ceiling). Located in the flexible HC-1 Zone (Highway Commercial-One District).

|                 | PROPERTY DETAILS |                       |        |
|-----------------|------------------|-----------------------|--------|
| OutsideFeatures | Heating          | Cooling               | Water  |
| Sign            | No Heating       | Wall Air Conditioning | Public |
| Fence           |                  |                       |        |