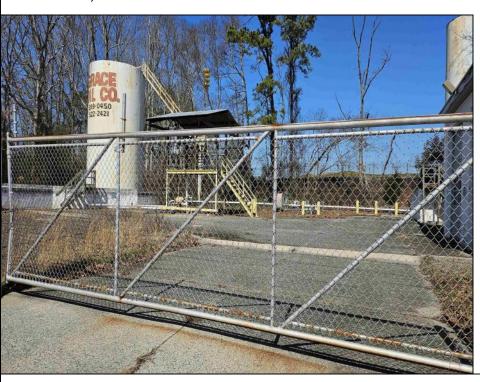

## **COMMENTS**

Good opportunity with this former oil distribution facility located near the Garden State Parkway. This 130 X 116 property consists of 3 Oil Tanks (two 25,000-gallon tanks in service and one 65,000-gallon tank not in service), an oil loading deck, and a 2-door 780 s.f. garage. Garage dimensions are as follows: (garage doors measure 10' W X 12' H). (garage measures 26' W X 30' L (780 s.f.) with 14' ceiling). Located in the flexible HC-1 Zone (Highway Commercial-One District).