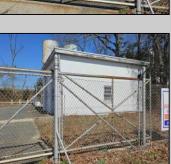

## **COMMENTS**

Good opportunity with this former oil distribution facility located near the Garden State Parkway. This 130 X 116 property consists of 3 Oil Tanks (two 25,000-gallon tanks in service and one 65,000-gallon tank not in service), an oil loading deck, and a 2-door 780 s.f. garage. Garage dimensions are as follows: (garage doors measure 10' W X 12' H). (garage measures 26' W X 30' L (780 s.f.) with 14' ceiling). Located in the flexible HC-1 Zone (Highway Commercial-One District).