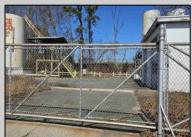

## **COMMENTS**

Good opportunity with this former oil distribution facility located near the Garden State Parkway. This 130 X 116 property consists of 3 Oil Tanks (two 25,000-gallon tanks in service and one 65,000-gallon tank not in service), an oil loading deck, and a 2-door 780 s.f. garage. Garage dimensions are as follows: (garage doors measure 10' W X 12' H). (garage measures 26' W X 30' L (780 s.f.) with 14' ceiling). Located in the flexible HC-1 Zone (Highway Commercial-One District).