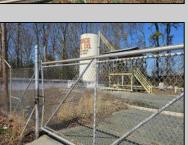

## **COMMENTS**

Good opportunity with this former oil distribution facility located near the Garden State Parkway. This 130 X 116 property consists of 3 Oil Tanks (two 25,000-gallon tanks in service and one 65,000-gallon tank not in service), an oil loading deck, and a 2-door 780 s.f. garage. Garage dimensions are as follows: (garage doors measure 10' W X 12' H). (garage measures 26' W X 30' L (780 s.f.) with 14' ceiling). Located in the flexible HC-1 Zone (Highway Commercial-One District).