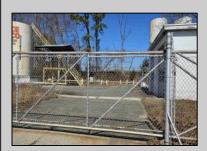

## **COMMENTS**

Good opportunity with this former oil distribution facility located near the Garden State Parkway. This 130 X 116 property consists of 3 Oil Tanks (two 25,000-gallon tanks in service and one 65,000-gallon tank not in service), an oil loading deck, and a 2-door 780 s.f. garage. Garage dimensions are as follows: (garage doors measure 10' W X 12' H). (garage measures 26' W X 30' L (780 s.f.) with 14' ceiling). Located in the flexible HC-1 Zone (Highway Commercial-One District).

|                 | PROPERTY DETAILS |                       |        |
|-----------------|------------------|-----------------------|--------|
| OutsideFeatures | Heating          | Cooling               | Water  |
| Sign            | No Heating       | Wall Air Conditioning | Public |
| Fence           |                  |                       |        |