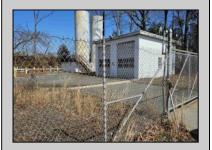

## **COMMENTS**

Good opportunity with this former oil distribution facility located near the Garden State Parkway. This 130 X 116 property consists of 3 Oil Tanks (two 25,000-gallon tanks in service and one 65,000-gallon tank not in service), an oil loading deck, and a 2-door 780 s.f. garage. Garage dimensions are as follows: (garage doors measure 10' W X 12' H). (garage measures 26' W X 30' L (780 s.f.) with 14' ceiling). Located in the flexible HC-1 Zone (Highway Commercial-One District).

|                 | PROPERTY DETAILS |                       |        |
|-----------------|------------------|-----------------------|--------|
| OutsideFeatures | Heating          | Cooling               | Water  |
| Sign            | No Heating       | Wall Air Conditioning | Public |
| Fence           |                  |                       |        |