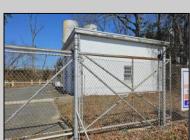

## **COMMENTS**

Good opportunity with this former oil distribution facility located near the Garden State Parkway. This 130 X 116 property consists of 3 Oil Tanks (two 25,000-gallon tanks in service and one 65,000-gallon tank not in service), an oil loading deck, and a 2-door 780 s.f. garage. Garage dimensions are as follows: (garage doors measure 10' W X 12' H). (garage measures 26' W X 30' L (780 s.f.) with 14' ceiling). Located in the flexible HC-1 Zone (Highway Commercial-One District).

|                 | PROPERTY DETAILS |                       |        |
|-----------------|------------------|-----------------------|--------|
| OutsideFeatures | Heating          | Cooling               | Water  |
| Sign            | No Heating       | Wall Air Conditioning | Public |
| Fence           |                  |                       |        |