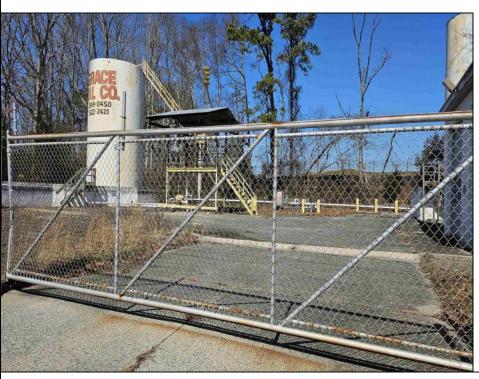

## **COMMENTS**

Good opportunity with this former oil distribution facility located near the Garden State Parkway. This 130 X 116 property consists of 3 Oil Tanks (two 25,000-gallon tanks in service and one 65,000-gallon tank not in service), an oil loading deck, and a 2-door 780 s.f. garage. Garage dimensions are as follows: (garage doors measure 10' W X 12' H). (garage measures 26' W X 30' L (780 s.f.) with 14' ceiling). Located in the flexible HC-1 Zone (Highway Commercial-One District).

|                 | PROPERTY DETAILS |                       |        |
|-----------------|------------------|-----------------------|--------|
| OutsideFeatures | Heating          | Cooling               | Water  |
| Sign            | No Heating       | Wall Air Conditioning | Public |
| Fence           |                  |                       |        |