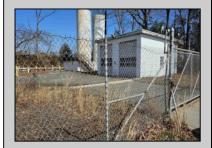

## **COMMENTS**

Good opportunity with this former oil distribution facility located near the Garden State Parkway. This 130 X 116 property consists of 3 Oil Tanks (two 25,000-gallon tanks in service and one 65,000-gallon tank not in service), an oil loading deck, and a 2-door 780 s.f. garage. Garage dimensions are as follows: (garage doors measure 10' W X 12' H). (garage measures 26' W X 30' L (780 s.f.) with 14' ceiling). Located in the flexible HC-1 Zone (Highway Commercial-One District).