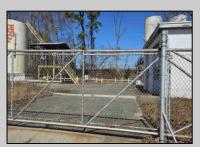

## **COMMENTS**

Good opportunity with this former oil distribution facility located near the Garden State Parkway. This 130 X 116 property consists of 3 Oil Tanks (two 25,000-gallon tanks in service and one 65,000-gallon tank not in service), an oil loading deck, and a 2-door 780 s.f. garage. Garage dimensions are as follows: (garage doors measure 10' W X 12' H). (garage measures 26' W X 30' L (780 s.f.) with 14' ceiling). Located in the flexible HC-1 Zone (Highway Commercial-One District).

|                 | PROPERTY DETAILS |                       |        |
|-----------------|------------------|-----------------------|--------|
| OutsideFeatures | Heating          | Cooling               | Water  |
| Sign            | No Heating       | Wall Air Conditioning | Public |
| Fence           |                  |                       |        |