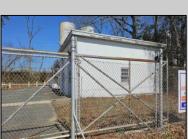

## **COMMENTS**

Good opportunity with this former oil distribution facility located near the Garden State Parkway. This 130 X 116 property consists of 3 Oil Tanks (two 25,000-gallon tanks in service and one 65,000-gallon tank not in service), an oil loading deck, and a 2-door 780 s.f. garage. Garage dimensions are as follows: (garage doors measure 10' W X 12' H). (garage measures 26' W X 30' L (780 s.f.) with 14' ceiling). Located in the flexible HC-1 Zone (Highway Commercial-One District).

|                 | PROPERTY DETAILS |                       |        |
|-----------------|------------------|-----------------------|--------|
| OutsideFeatures | Heating          | Cooling               | Water  |
| Sign            | No Heating       | Wall Air Conditioning | Public |
| Fence           |                  |                       |        |