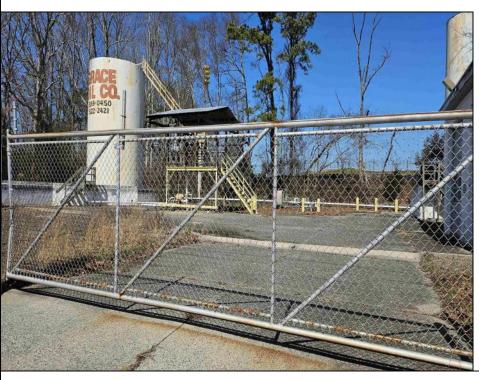

## **COMMENTS**

Good opportunity with this former oil distribution facility located near the Garden State Parkway. This 130 X 116 property consists of 3 Oil Tanks (two 25,000-gallon tanks in service and one 65,000-gallon tank not in service), an oil loading deck, and a 2-door 780 s.f. garage. Garage dimensions are as follows: (garage doors measure 10' W X 12' H). (garage measures 26' W X 30' L (780 s.f.) with 14' ceiling). Located in the flexible HC-1 Zone (Highway Commercial-One District).