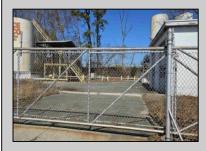

## COMMENTS

Good opportunity with this former oil distribution facility located near the Garden State Parkway. This 130 X 116 property consists of 3 Oil Tanks (two 25,000-gallon tanks in service and one 65,000-gallon tank not in service), an oil loading deck, and a 2-door 780 s.f. garage. Garage dimensions are as follows: (garage doors measure 10' W X 12' H). (garage measures 26' W X 30' L (780 s.f.) with 14' ceiling). Located in the flexible HC-1 Zone (Highway Commercial-One District).