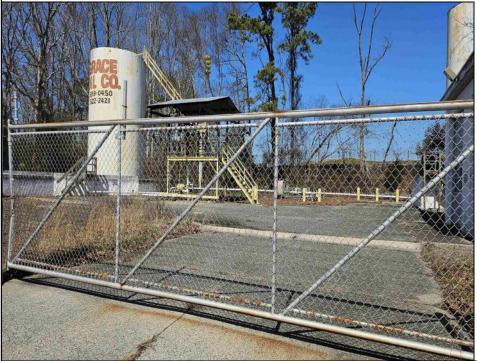

## COMMENTS

Good opportunity with this former oil distribution facility located near the Garden State Parkway. This 130 X 116 property consists of 3 Oil Tanks (two 25,000-gallon tanks in service and one 65,000-gallon tank not in service), an oil loading deck, and a 2-door 780 s.f. garage. Garage dimensions are as follows: (garage doors measure 10' W X 12' H). (garage measures 26' W X 30' L (780 s.f.) with 14' ceiling). Located in the flexible HC-1 Zone (Highway Commercial-One District).