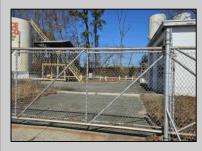

## COMMENTS

Good opportunity with this former oil distribution facility located near the Garden State Parkway. This 130 X 116 property consists of 3 Oil Tanks (two 25,000-gallon tanks in service and one 65,000-gallon tank not in service), an oil loading deck, and a 2-door 780 s.f. garage. Garage dimensions are as follows: (garage doors measure 10' W X 12' H). (garage measures 26' W X 30' L (780 s.f.) with 14' ceiling). Located in the flexible HC-1 Zone (Highway Commercial-One District).

|                 | P          | ROPE |
|-----------------|------------|------|
| OutsideFeatures | Heating    |      |
| Sign            | No Heating |      |
| Fence           |            |      |