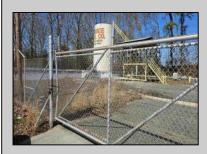

## COMMENTS

Good opportunity with this former oil distribution facility located near the Garden State Parkway. This 130 X 116 property consists of 3 Oil Tanks (two 25,000-gallon tanks in service and one 65,000-gallon tank not in service), an oil loading deck, and a 2-door 780 s.f. garage. Garage dimensions are as follows: (garage doors measure 10' W X 12' H). (garage measures 26' W X 30' L (780 s.f.) with 14' ceiling). Located in the flexible HC-1 Zone (Highway Commercial-One District).