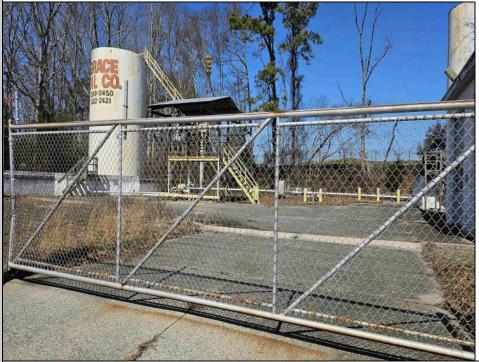

## COMMENTS

Good opportunity with this former oil distribution facility located near the Garden State Parkway. This 130 X 116 property consists of 3 Oil Tanks (two 25,000-gallon tanks in service and one 65,000-gallon tank not in service), an oil loading deck, and a 2-door 780 s.f. garage. Garage dimensions are as follows: (garage doors measure 10' W X 12' H). (garage measures 26' W X 30' L (780 s.f.) with 14' ceiling). Located in the flexible HC-1 Zone (Highway Commercial-One District).