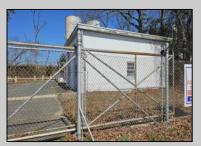

## COMMENTS

Good opportunity with this former oil distribution facility located near the Garden State Parkway. This 130 X 116 property consists of 3 Oil Tanks (two 25,000-gallon tanks in service and one 65,000-gallon tank not in service), an oil loading deck, and a 2-door 780 s.f. garage. Garage dimensions are as follows: (garage doors measure 10' W X 12' H). (garage measures 26' W X 30' L (780 s.f.) with 14' ceiling). Located in the flexible HC-1 Zone (Highway Commercial-One District).