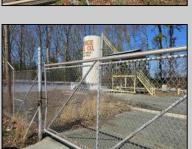

## **COMMENTS**

Good opportunity with this former oil distribution facility located near the Garden State Parkway. This 130 X 116 property consists of 3 Oil Tanks (two 25,000-gallon tanks in service and one 65,000-gallon tank not in service), an oil loading deck, and a 2-door 780 s.f. garage. Garage dimensions are as follows: (garage doors measure 10' W X 12' H). (garage measures 26' W X 30' L (780 s.f.) with 14' ceiling). Located in the flexible HC-1 Zone (Highway Commercial-One District).