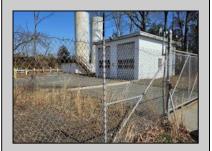

## **COMMENTS**

Good opportunity with this former oil distribution facility located near the Garden State Parkway. This 130 X 116 property consists of 3 Oil Tanks (two 25,000-gallon tanks in service and one 65,000-gallon tank not in service), an oil loading deck, and a 2-door 780 s.f. garage. Garage dimensions are as follows: (garage doors measure 10' W X 12' H). (garage measures 26' W X 30' L (780 s.f.) with 14' ceiling). Located in the flexible HC-1 Zone (Highway Commercial-One District).

|                 | PROPERTY DETAILS |                       |        |
|-----------------|------------------|-----------------------|--------|
| OutsideFeatures | Heating          | Cooling               | Water  |
| Sign            | No Heating       | Wall Air Conditioning | Public |
| Fence           |                  |                       |        |