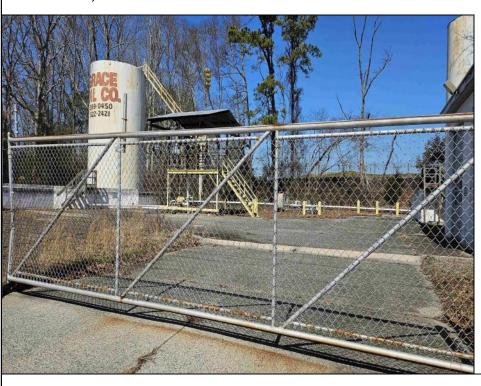

## **COMMENTS**

Good opportunity with this former oil distribution facility located near the Garden State Parkway. This 130 X 116 property consists of 3 Oil Tanks (two 25,000-gallon tanks in service and one 65,000-gallon tank not in service), an oil loading deck, and a 2-door 780 s.f. garage. Garage dimensions are as follows: (garage doors measure 10' W X 12' H). (garage measures 26' W X 30' L (780 s.f.) with 14' ceiling). Located in the flexible HC-1 Zone (Highway Commercial-One District).

|                 | PROPERTY DETAILS |                       |        |
|-----------------|------------------|-----------------------|--------|
| OutsideFeatures | Heating          | Cooling               | Water  |
| Sign            | No Heating       | Wall Air Conditioning | Public |
| Fence           |                  |                       |        |