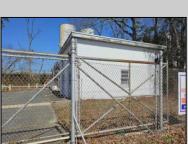

## **COMMENTS**

Good opportunity with this former oil distribution facility located near the Garden State Parkway. This 130 X 116 property consists of 3 Oil Tanks (two 25,000-gallon tanks in service and one 65,000-gallon tank not in service), an oil loading deck, and a 2-door 780 s.f. garage. Garage dimensions are as follows: (garage doors measure 10' W X 12' H). (garage measures 26' W X 30' L (780 s.f.) with 14' ceiling). Located in the flexible HC-1 Zone (Highway Commercial-One District).