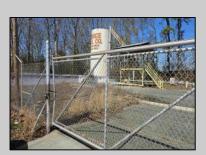

## **COMMENTS**

Good opportunity with this former oil distribution facility located near the Garden State Parkway. This 130 X 116 property consists of 3 Oil Tanks (two 25,000-gallon tanks in service and one 65,000-gallon tank not in service), an oil loading deck, and a 2-door 780 s.f. garage. Garage dimensions are as follows: (garage doors measure 10' W X 12' H). (garage measures 26' W X 30' L (780 s.f.) with 14' ceiling). Located in the flexible HC-1 Zone (Highway Commercial-One District).

|                 | PROPERTY DETAILS |                       |        |
|-----------------|------------------|-----------------------|--------|
| OutsideFeatures | Heating          | Cooling               | Water  |
| Sign            | No Heating       | Wall Air Conditioning | Public |
| Fence           |                  |                       |        |