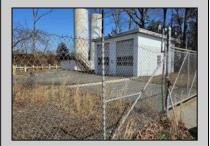

## **COMMENTS**

Good opportunity with this former oil distribution facility located near the Garden State Parkway. This 130 X 116 property consists of 3 Oil Tanks (two 25,000-gallon tanks in service and one 65,000-gallon tank not in service), an oil loading deck, and a 2-door 780 s.f. garage. Garage dimensions are as follows: (garage doors measure 10' W X 12' H). (garage measures 26' W X 30' L (780 s.f.) with 14' ceiling). Located in the flexible HC-1 Zone (Highway Commercial-One District).