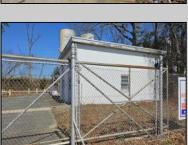

## **COMMENTS**

Good opportunity with this former oil distribution facility located near the Garden State Parkway. This 130 X 116 property consists of 3 Oil Tanks (two 25,000-gallon tanks in service and one 65,000-gallon tank not in service), an oil loading deck, and a 2-door 780 s.f. garage. Garage dimensions are as follows: (garage doors measure 10' W X 12' H). (garage measures 26' W X 30' L (780 s.f.) with 14' ceiling). Located in the flexible HC-1 Zone (Highway Commercial-One District).

|                 | PROPERTY DETAILS |                       |        |
|-----------------|------------------|-----------------------|--------|
| OutsideFeatures | Heating          | Cooling               | Water  |
| Sign            | No Heating       | Wall Air Conditioning | Public |
| Fence           |                  |                       |        |