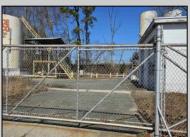

## **COMMENTS**

Good opportunity with this former oil distribution facility located near the Garden State Parkway. This 130 X 116 property consists of 3 Oil Tanks (two 25,000-gallon tanks in service and one 65,000-gallon tank not in service), an oil loading deck, and a 2-door 780 s.f. garage. Garage dimensions are as follows: (garage doors measure 10' W X 12' H). (garage measures 26' W X 30' L (780 s.f.) with 14' ceiling). Located in the flexible HC-1 Zone (Highway Commercial-One District).

|                 | PROPERTY DETAILS |                       |        |
|-----------------|------------------|-----------------------|--------|
| OutsideFeatures | Heating          | Cooling               | Water  |
| Sign            | No Heating       | Wall Air Conditioning | Public |
| Fence           |                  |                       |        |