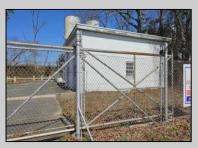

## **COMMENTS**

Good opportunity with this former oil distribution facility located near the Garden State Parkway. This 130 X 116 property consists of 3 Oil Tanks (two 25,000-gallon tanks in service and one 65,000-gallon tank not in service), an oil loading deck, and a 2-door 780 s.f. garage. Garage dimensions are as follows: (garage doors measure 10' W X 12' H). (garage measures 26' W X 30' L (780 s.f.) with 14' ceiling). Located in the flexible HC-1 Zone (Highway Commercial-One District).