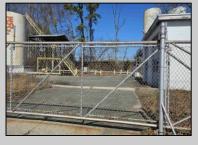

## **COMMENTS**

Good opportunity with this former oil distribution facility located near the Garden State Parkway. This 130 X 116 property consists of 3 Oil Tanks (two 25,000-gallon tanks in service and one 65,000-gallon tank not in service), an oil loading deck, and a 2-door 780 s.f. garage. Garage dimensions are as follows: (garage doors measure 10' W X 12' H). (garage measures 26' W X 30' L (780 s.f.) with 14' ceiling). Located in the flexible HC-1 Zone (Highway Commercial-One District).