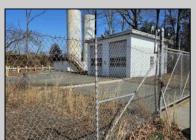

## **COMMENTS**

Good opportunity with this former oil distribution facility located near the Garden State Parkway. This 130 X 116 property consists of 3 Oil Tanks (two 25,000-gallon tanks in service and one 65,000-gallon tank not in service), an oil loading deck, and a 2-door 780 s.f. garage. Garage dimensions are as follows: (garage doors measure 10' W X 12' H). (garage measures 26' W X 30' L (780 s.f.) with 14' ceiling). Located in the flexible HC-1 Zone (Highway Commercial-One District).