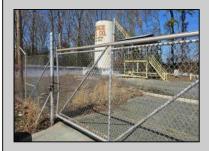

## **COMMENTS**

Good opportunity with this former oil distribution facility located near the Garden State Parkway. This 130 X 116 property consists of 3 Oil Tanks (two 25,000-gallon tanks in service and one 65,000-gallon tank not in service), an oil loading deck, and a 2-door 780 s.f. garage. Garage dimensions are as follows: (garage doors measure 10' W X 12' H). (garage measures 26' W X 30' L (780 s.f.) with 14' ceiling). Located in the flexible HC-1 Zone (Highway Commercial-One District).