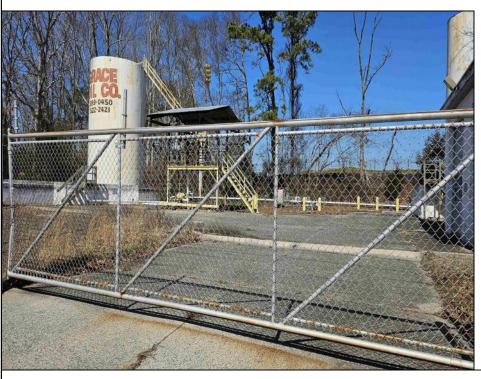

## **COMMENTS**

Good opportunity with this former oil distribution facility located near the Garden State Parkway. This 130 X 116 property consists of 3 Oil Tanks (two 25,000-gallon tanks in service and one 65,000-gallon tank not in service), an oil loading deck, and a 2-door 780 s.f. garage. Garage dimensions are as follows: (garage doors measure 10' W X 12' H). (garage measures 26' W X 30' L (780 s.f.) with 14' ceiling). Located in the flexible HC-1 Zone (Highway Commercial-One District).