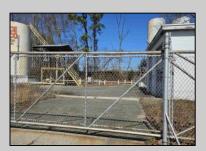

## **COMMENTS**

Good opportunity with this former oil distribution facility located near the Garden State Parkway. This 130 X 116 property consists of 3 Oil Tanks (two 25,000-gallon tanks in service and one 65,000-gallon tank not in service), an oil loading deck, and a 2-door 780 s.f. garage. Garage dimensions are as follows: (garage doors measure 10' W X 12' H). (garage measures 26' W X 30' L (780 s.f.) with 14' ceiling). Located in the flexible HC-1 Zone (Highway Commercial-One District).

|                 | PROPERTY DETAILS |                       |        |
|-----------------|------------------|-----------------------|--------|
| OutsideFeatures | Heating          | Cooling               | Water  |
| Sign            | No Heating       | Wall Air Conditioning | Public |
| Fence           |                  |                       |        |