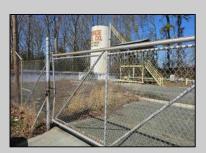

## **COMMENTS**

Good opportunity with this former oil distribution facility located near the Garden State Parkway. This 130 X 116 property consists of 3 Oil Tanks (two 25,000-gallon tanks in service and one 65,000-gallon tank not in service), an oil loading deck, and a 2-door 780 s.f. garage. Garage dimensions are as follows: (garage doors measure 10' W X 12' H). (garage measures 26' W X 30' L (780 s.f.) with 14' ceiling). Located in the flexible HC-1 Zone (Highway Commercial-One District).

|                 | PROPERTY DETAILS |                       |        |
|-----------------|------------------|-----------------------|--------|
| OutsideFeatures | Heating          | Cooling               | Water  |
| Sign            | No Heating       | Wall Air Conditioning | Public |
| Fence           |                  |                       |        |