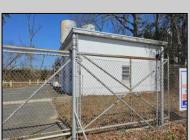

## **COMMENTS**

Good opportunity with this former oil distribution facility located near the Garden State Parkway. This 130 X 116 property consists of 3 Oil Tanks (two 25,000-gallon tanks in service and one 65,000-gallon tank not in service), an oil loading deck, and a 2-door 780 s.f. garage. Garage dimensions are as follows: (garage doors measure 10' W X 12' H). (garage measures 26' W X 30' L (780 s.f.) with 14' ceiling). Located in the flexible HC-1 Zone (Highway Commercial-One District).

|                 | PROPERTY DETAILS |                       |        |
|-----------------|------------------|-----------------------|--------|
| OutsideFeatures | Heating          | Cooling               | Water  |
| Sign            | No Heating       | Wall Air Conditioning | Public |
| Fence           |                  |                       |        |