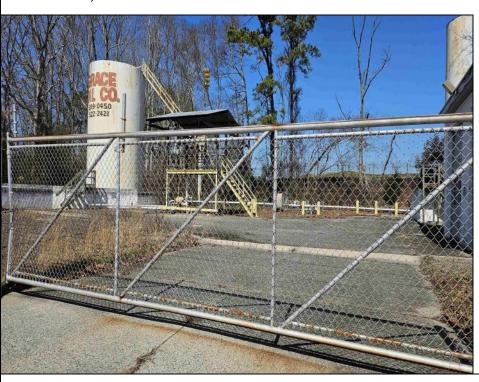

## **COMMENTS**

Good opportunity with this former oil distribution facility located near the Garden State Parkway. This 130 X 116 property consists of 3 Oil Tanks (two 25,000-gallon tanks in service and one 65,000-gallon tank not in service), an oil loading deck, and a 2-door 780 s.f. garage. Garage dimensions are as follows: (garage doors measure 10' W X 12' H). (garage measures 26' W X 30' L (780 s.f.) with 14' ceiling). Located in the flexible HC-1 Zone (Highway Commercial-One District).