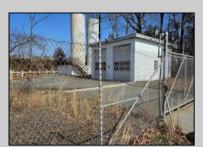

## **COMMENTS**

Good opportunity with this former oil distribution facility located near the Garden State Parkway. This 130 X 116 property consists of 3 Oil Tanks (two 25,000-gallon tanks in service and one 65,000-gallon tank not in service), an oil loading deck, and a 2-door 780 s.f. garage. Garage dimensions are as follows: (garage doors measure 10' W X 12' H). (garage measures 26' W X 30' L (780 s.f.) with 14' ceiling). Located in the flexible HC-1 Zone (Highway Commercial-One District).