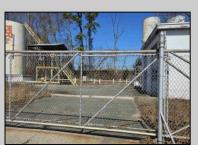

## **COMMENTS**

Good opportunity with this former oil distribution facility located near the Garden State Parkway. This 130 X 116 property consists of 3 Oil Tanks (two 25,000-gallon tanks in service and one 65,000-gallon tank not in service), an oil loading deck, and a 2-door 780 s.f. garage. Garage dimensions are as follows: (garage doors measure 10' W X 12' H). (garage measures 26' W X 30' L (780 s.f.) with 14' ceiling). Located in the flexible HC-1 Zone (Highway Commercial-One District).