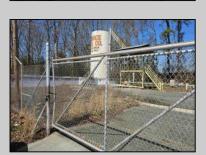

## **COMMENTS**

Good opportunity with this former oil distribution facility located near the Garden State Parkway. This 130 X 116 property consists of 3 Oil Tanks (two 25,000-gallon tanks in service and one 65,000-gallon tank not in service), an oil loading deck, and a 2-door 780 s.f. garage. Garage dimensions are as follows: (garage doors measure 10' W X 12' H). (garage measures 26' W X 30' L (780 s.f.) with 14' ceiling). Located in the flexible HC-1 Zone (Highway Commercial-One District).