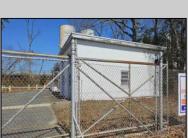

## **COMMENTS**

Good opportunity with this former oil distribution facility located near the Garden State Parkway. This 130 X 116 property consists of 3 Oil Tanks (two 25,000-gallon tanks in service and one 65,000-gallon tank not in service), an oil loading deck, and a 2-door 780 s.f. garage. Garage dimensions are as follows: (garage doors measure 10' W X 12' H). (garage measures 26' W X 30' L (780 s.f.) with 14' ceiling). Located in the flexible HC-1 Zone (Highway Commercial-One District).