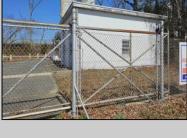

## **COMMENTS**

Good opportunity with this former oil distribution facility located near the Garden State Parkway. This 130 X 116 property consists of 3 Oil Tanks (two 25,000-gallon tanks in service and one 65,000-gallon tank not in service), an oil loading deck, and a 2-door 780 s.f. garage. Garage dimensions are as follows: (garage doors measure 10' W X 12' H). (garage measures 26' W X 30' L (780 s.f.) with 14' ceiling). Located in the flexible HC-1 Zone (Highway Commercial-One District).

|                 | PROPERTY DETAILS |                       |        |
|-----------------|------------------|-----------------------|--------|
| OutsideFeatures | Heating          | Cooling               | Water  |
| Sign            | No Heating       | Wall Air Conditioning | Public |
| Fence           |                  |                       |        |