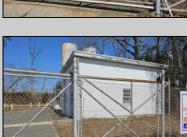

## **COMMENTS**

Good opportunity with this former oil distribution facility located near the Garden State Parkway. This 130 X 116 property consists of 3 Oil Tanks (two 25,000-gallon tanks in service and one 65,000-gallon tank not in service), an oil loading deck, and a 2-door 780 s.f. garage. Garage dimensions are as follows: (garage doors measure 10' W X 12' H). (garage measures 26' W X 30' L (780 s.f.) with 14' ceiling). Located in the flexible HC-1 Zone (Highway Commercial-One District).

|                 | PROPERTY DETAILS |                       |        |
|-----------------|------------------|-----------------------|--------|
| OutsideFeatures | Heating          | Cooling               | Water  |
| Sign            | No Heating       | Wall Air Conditioning | Public |
| Fence           |                  |                       |        |