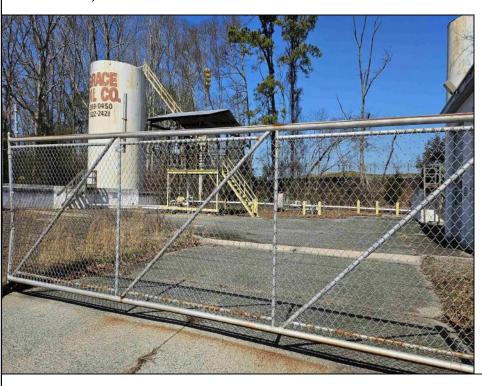

## **COMMENTS**

Good opportunity with this former oil distribution facility located near the Garden State Parkway. This 130 X 116 property consists of 3 Oil Tanks (two 25,000-gallon tanks in service and one 65,000-gallon tank not in service), an oil loading deck, and a 2-door 780 s.f. garage. Garage dimensions are as follows: (garage doors measure 10' W X 12' H). (garage measures 26' W X 30' L (780 s.f.) with 14' ceiling). Located in the flexible HC-1 Zone (Highway Commercial-One District).