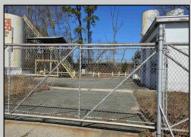

## **COMMENTS**

Good opportunity with this former oil distribution facility located near the Garden State Parkway. This 130 X 116 property consists of 3 Oil Tanks (two 25,000-gallon tanks in service and one 65,000-gallon tank not in service), an oil loading deck, and a 2-door 780 s.f. garage. Garage dimensions are as follows: (garage doors measure 10' W X 12' H). (garage measures 26' W X 30' L (780 s.f.) with 14' ceiling). Located in the flexible HC-1 Zone (Highway Commercial-One District).

|                 | PROPERTY DETAILS |                       |        |
|-----------------|------------------|-----------------------|--------|
| OutsideFeatures | Heating          | Cooling               | Water  |
| Sign            | No Heating       | Wall Air Conditioning | Public |
| Fence           |                  |                       |        |