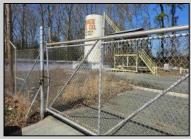

## **COMMENTS**

Good opportunity with this former oil distribution facility located near the Garden State Parkway. This 130 X 116 property consists of 3 Oil Tanks (two 25,000-gallon tanks in service and one 65,000-gallon tank not in service), an oil loading deck, and a 2-door 780 s.f. garage. Garage dimensions are as follows: (garage doors measure 10' W X 12' H). (garage measures 26' W X 30' L (780 s.f.) with 14' ceiling). Located in the flexible HC-1 Zone (Highway Commercial-One District).

|                 | PROPERTY DETAILS |                       |        |
|-----------------|------------------|-----------------------|--------|
| OutsideFeatures | Heating          | Cooling               | Water  |
| Sign            | No Heating       | Wall Air Conditioning | Public |
| Fence           |                  |                       |        |