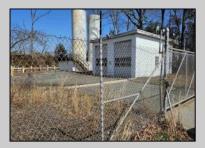

## **COMMENTS**

Good opportunity with this former oil distribution facility located near the Garden State Parkway. This 130 X 116 property consists of 3 Oil Tanks (two 25,000-gallon tanks in service and one 65,000-gallon tank not in service), an oil loading deck, and a 2-door 780 s.f. garage. Garage dimensions are as follows: (garage doors measure 10' W X 12' H). (garage measures 26' W X 30' L (780 s.f.) with 14' ceiling). Located in the flexible HC-1 Zone (Highway Commercial-One District).