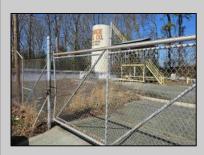

## COMMENTS

Good opportunity with this former oil distribution facility located near the Garden State Parkway. This 130 X 116 property consists of 3 Oil Tanks (two 25,000-gallon tanks in service and one 65,000-gallon tank not in service), an oil loading deck, and a 2-door 780 s.f. garage. Garage dimensions are as follows: (garage doors measure 10' W X 12' H). (garage measures 26' W X 30' L (780 s.f.) with 14' ceiling). Located in the flexible HC-1 Zone (Highway Commercial-One District).