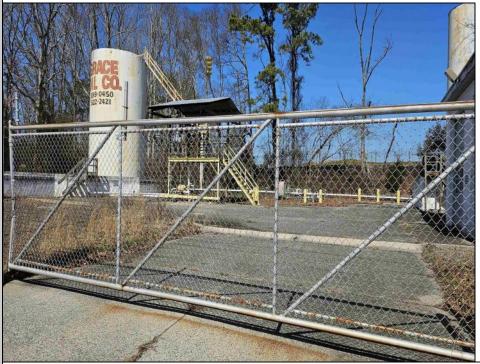

## COMMENTS

Good opportunity with this former oil distribution facility located near the Garden State Parkway. This 130 X 116 property consists of 3 Oil Tanks (two 25,000-gallon tanks in service and one 65,000-gallon tank not in service), an oil loading deck, and a 2-door 780 s.f. garage. Garage dimensions are as follows: (garage doors measure 10' W X 12' H). (garage measures 26' W X 30' L (780 s.f.) with 14' ceiling). Located in the flexible HC-1 Zone (Highway Commercial-One District).