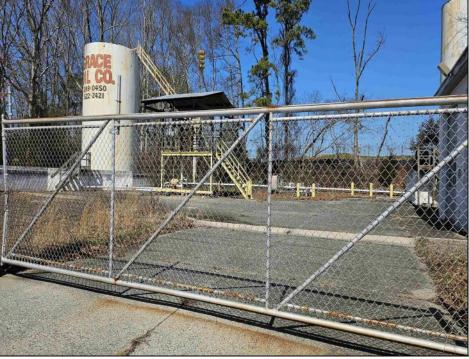

## **COMMENTS**

Good opportunity with this former oil distribution facility located near the Garden State Parkway. This 130 X 116 property consists of 3 Oil Tanks (two 25,000-gallon tanks in service and one 65,000-gallon tank not in service), an oil loading deck, and a 2-door 780 s.f. garage. Garage dimensions are as follows: (garage doors measure 10' W X 12' H). (garage measures 26' W X 30' L (780 s.f.) with 14' ceiling). Located in the flexible HC-1 Zone (Highway Commercial-One District).