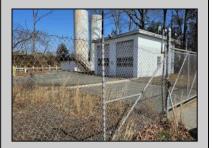

## **COMMENTS**

Good opportunity with this former oil distribution facility located near the Garden State Parkway. This 130 X 116 property consists of 3 Oil Tanks (two 25,000-gallon tanks in service and one 65,000-gallon tank not in service), an oil loading deck, and a 2-door 780 s.f. garage. Garage dimensions are as follows: (garage doors measure 10' W X 12' H). (garage measures 26' W X 30' L (780 s.f.) with 14' ceiling). Located in the flexible HC-1 Zone (Highway Commercial-One District).