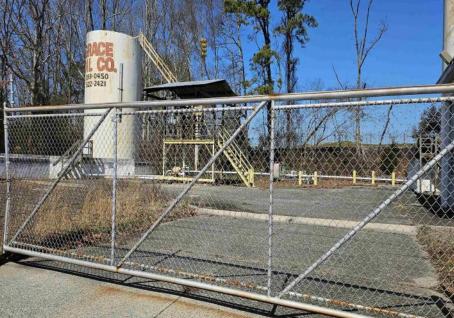

## **COMMENTS**

Good opportunity with this former oil distribution facility located near the Garden State Parkway. This 130 X 116 property consists of 3 Oil Tanks (two 25,000-gallon tanks in service and one 65,000-gallon tank not in service), an oil loading deck, and a 2-door 780 s.f. garage. Garage dimensions are as follows: (garage doors measure 10' W X 12' H). (garage measures 26' W X 30' L (780 s.f.) with 14' ceiling). Located in the flexible HC-1 Zone (Highway Commercial-One District).

|                 | PROPERTY DETAILS |                       |        |
|-----------------|------------------|-----------------------|--------|
| OutsideFeatures | Heating          | Cooling               | Water  |
| Sign            | No Heating       | Wall Air Conditioning | Public |
| Fence           |                  |                       |        |