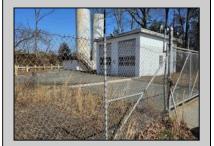

## **COMMENTS**

Good opportunity with this former oil distribution facility located near the Garden State Parkway. This 130 X 116 property consists of 3 Oil Tanks (two 25,000-gallon tanks in service and one 65,000-gallon tank not in service), an oil loading deck, and a 2-door 780 s.f. garage. Garage dimensions are as follows: (garage doors measure 10' W X 12' H). (garage measures 26' W X 30' L (780 s.f.) with 14' ceiling). Located in the flexible HC-1 Zone (Highway Commercial-One District).