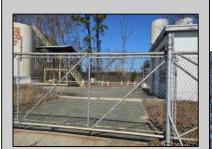

## **COMMENTS**

Good opportunity with this former oil distribution facility located near the Garden State Parkway. This 130 X 116 property consists of 3 Oil Tanks (two 25,000-gallon tanks in service and one 65,000-gallon tank not in service), an oil loading deck, and a 2-door 780 s.f. garage. Garage dimensions are as follows: (garage doors measure 10' W X 12' H). (garage measures 26' W X 30' L (780 s.f.) with 14' ceiling). Located in the flexible HC-1 Zone (Highway Commercial-One District).

|                 | PROPERTY DETAILS |                       |        |
|-----------------|------------------|-----------------------|--------|
| OutsideFeatures | Heating          | Cooling               | Water  |
| Sign            | No Heating       | Wall Air Conditioning | Public |
| Fence           |                  |                       |        |