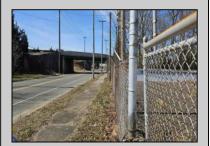

## **COMMENTS**

Good opportunity with this former oil distribution facility located near the Garden State Parkway. This 130 X 116 property consists of 3 Oil Tanks (two 25,000-gallon tanks in service and one 65,000-gallon tank not in service), an oil loading deck, and a 2-door 780 s.f. garage. Garage dimensions are as follows: (garage doors measure 10' W X 12' H). (garage measures 26' W X 30' L (780 s.f.) with 14' ceiling). Located in the flexible HC-1 Zone (Highway Commercial-One District).