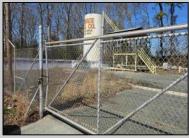

## **COMMENTS**

Good opportunity with this former oil distribution facility located near the Garden State Parkway. This 130 X 116 property consists of 3 Oil Tanks (two 25,000-gallon tanks in service and one 65,000-gallon tank not in service), an oil loading deck, and a 2-door 780 s.f. garage. Garage dimensions are as follows: (garage doors measure 10' W X 12' H). (garage measures 26' W X 30' L (780 s.f.) with 14' ceiling). Located in the flexible HC-1 Zone (Highway Commercial-One District).

|                 | PROPERTY DETAILS |                       |        |
|-----------------|------------------|-----------------------|--------|
| OutsideFeatures | Heating          | Cooling               | Water  |
| Sign            | No Heating       | Wall Air Conditioning | Public |
| Fence           |                  |                       |        |