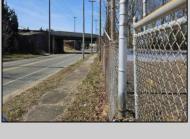

## **COMMENTS**

Good opportunity with this former oil distribution facility located near the Garden State Parkway. This 130 X 116 property consists of 3 Oil Tanks (two 25,000-gallon tanks in service and one 65,000-gallon tank not in service), an oil loading deck, and a 2-door 780 s.f. garage. Garage dimensions are as follows: (garage doors measure 10' W X 12' H). (garage measures 26' W X 30' L (780 s.f.) with 14' ceiling). Located in the flexible HC-1 Zone (Highway Commercial-One District).

|                 | PROPERTY DETAILS |                       |        |
|-----------------|------------------|-----------------------|--------|
| OutsideFeatures | Heating          | Cooling               | Water  |
| Sign            | No Heating       | Wall Air Conditioning | Public |
| Fence           |                  |                       |        |