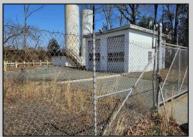

## **COMMENTS**

Good opportunity with this former oil distribution facility located near the Garden State Parkway. This 130 X 116 property consists of 3 Oil Tanks (two 25,000-gallon tanks in service and one 65,000-gallon tank not in service), an oil loading deck, and a 2-door 780 s.f. garage. Garage dimensions are as follows: (garage doors measure 10' W X 12' H). (garage measures 26' W X 30' L (780 s.f.) with 14' ceiling). Located in the flexible HC-1 Zone (Highway Commercial-One District).

|                 | PROPERTY DETAILS |                       |        |
|-----------------|------------------|-----------------------|--------|
| OutsideFeatures | Heating          | Cooling               | Water  |
| Sign            | No Heating       | Wall Air Conditioning | Public |
| Fence           |                  |                       |        |