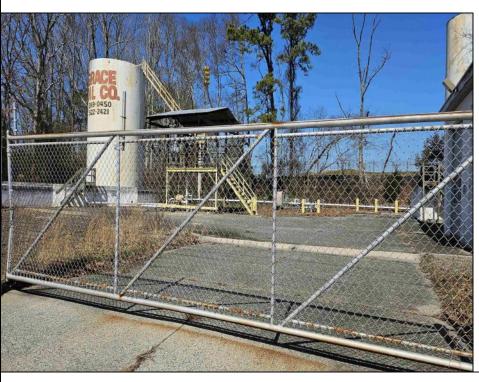

## **COMMENTS**

Good opportunity with this former oil distribution facility located near the Garden State Parkway. This 130 X 116 property consists of 3 Oil Tanks (two 25,000-gallon tanks in service and one 65,000-gallon tank not in service), an oil loading deck, and a 2-door 780 s.f. garage. Garage dimensions are as follows: (garage doors measure 10' W X 12' H). (garage measures 26' W X 30' L (780 s.f.) with 14' ceiling). Located in the flexible HC-1 Zone (Highway Commercial-One District).

|                 | PROPERTY DETAILS |                       |        |
|-----------------|------------------|-----------------------|--------|
| OutsideFeatures | Heating          | Cooling               | Water  |
| Sign            | No Heating       | Wall Air Conditioning | Public |
| Fence           |                  |                       |        |