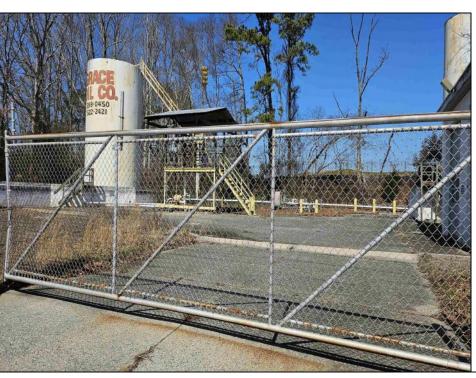

## **COMMENTS**

Good opportunity with this former oil distribution facility located near the Garden State Parkway. This 130 X 116 property consists of 3 Oil Tanks (two 25,000-gallon tanks in service and one 65,000-gallon tank not in service), an oil loading deck, and a 2-door 780 s.f. garage. Garage dimensions are as follows: (garage doors measure 10' W X 12' H). (garage measures 26' W X 30' L (780 s.f.) with 14' ceiling). Located in the flexible HC-1 Zone (Highway Commercial-One District).