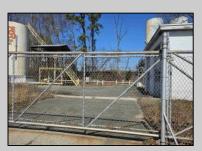

## **COMMENTS**

Good opportunity with this former oil distribution facility located near the Garden State Parkway. This 130 X 116 property consists of 3 Oil Tanks (two 25,000-gallon tanks in service and one 65,000-gallon tank not in service), an oil loading deck, and a 2-door 780 s.f. garage. Garage dimensions are as follows: (garage doors measure 10' W X 12' H). (garage measures 26' W X 30' L (780 s.f.) with 14' ceiling). Located in the flexible HC-1 Zone (Highway Commercial-One District).