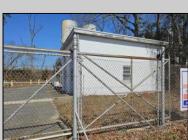

## **COMMENTS**

Good opportunity with this former oil distribution facility located near the Garden State Parkway. This 130 X 116 property consists of 3 Oil Tanks (two 25,000-gallon tanks in service and one 65,000-gallon tank not in service), an oil loading deck, and a 2-door 780 s.f. garage. Garage dimensions are as follows: (garage doors measure 10' W X 12' H). (garage measures 26' W X 30' L (780 s.f.) with 14' ceiling). Located in the flexible HC-1 Zone (Highway Commercial-One District).