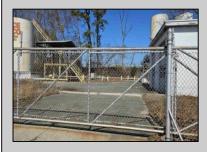

## COMMENTS

Good opportunity with this former oil distribution facility located near the Garden State Parkway. This 130 X 116 property consists of 3 Oil Tanks (two 25,000-gallon tanks in service and one 65,000-gallon tank not in service), an oil loading deck, and a 2-door 780 s.f. garage. Garage dimensions are as follows: (garage doors measure 10' W X 12' H). (garage measures 26' W X 30' L (780 s.f.) with 14' ceiling). Located in the flexible HC-1 Zone (Highway Commercial-One District).