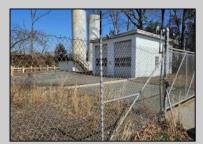

## COMMENTS

Good opportunity with this former oil distribution facility located near the Garden State Parkway. This 130 X 116 property consists of 3 Oil Tanks (two 25,000-gallon tanks in service and one 65,000-gallon tank not in service), an oil loading deck, and a 2-door 780 s.f. garage. Garage dimensions are as follows: (garage doors measure 10' W X 12' H). (garage measures 26' W X 30' L (780 s.f.) with 14' ceiling). Located in the flexible HC-1 Zone (Highway Commercial-One District).