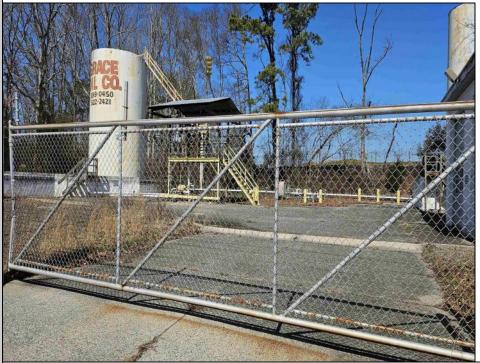

## COMMENTS

Good opportunity with this former oil distribution facility located near the Garden State Parkway. This 130 X 116 property consists of 3 Oil Tanks (two 25,000-gallon tanks in service and one 65,000-gallon tank not in service), an oil loading deck, and a 2-door 780 s.f. garage. Garage dimensions are as follows: (garage doors measure 10' W X 12' H). (garage measures 26' W X 30' L (780 s.f.) with 14' ceiling). Located in the flexible HC-1 Zone (Highway Commercial-One District).