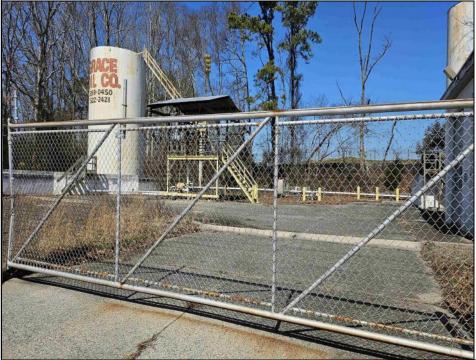

## COMMENTS

Good opportunity with this former oil distribution facility located near the Garden State Parkway. This 130 X 116 property consists of 3 Oil Tanks (two 25,000-gallon tanks in service and one 65,000-gallon tank not in service), an oil loading deck, and a 2-door 780 s.f. garage. Garage dimensions are as follows: (garage doors measure 10' W X 12' H). (garage measures 26' W X 30' L (780 s.f.) with 14' ceiling). Located in the flexible HC-1 Zone (Highway Commercial-One District).