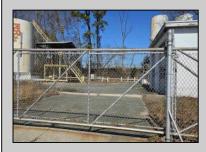

## COMMENTS

Good opportunity with this former oil distribution facility located near the Garden State Parkway. This 130 X 116 property consists of 3 Oil Tanks (two 25,000-gallon tanks in service and one 65,000-gallon tank not in service), an oil loading deck, and a 2-door 780 s.f. garage. Garage dimensions are as follows: (garage doors measure 10' W X 12' H). (garage measures 26' W X 30' L (780 s.f.) with 14' ceiling). Located in the flexible HC-1 Zone (Highway Commercial-One District).