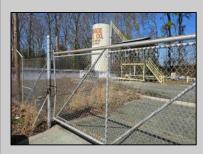

## COMMENTS

Good opportunity with this former oil distribution facility located near the Garden State Parkway. This 130 X 116 property consists of 3 Oil Tanks (two 25,000-gallon tanks in service and one 65,000-gallon tank not in service), an oil loading deck, and a 2-door 780 s.f. garage. Garage dimensions are as follows: (garage doors measure 10' W X 12' H). (garage measures 26' W X 30' L (780 s.f.) with 14' ceiling). Located in the flexible HC-1 Zone (Highway Commercial-One District).