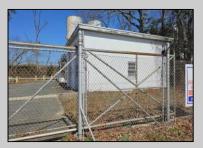

## COMMENTS

Good opportunity with this former oil distribution facility located near the Garden State Parkway. This 130 X 116 property consists of 3 Oil Tanks (two 25,000-gallon tanks in service and one 65,000-gallon tank not in service), an oil loading deck, and a 2-door 780 s.f. garage. Garage dimensions are as follows: (garage doors measure 10' W X 12' H). (garage measures 26' W X 30' L (780 s.f.) with 14' ceiling). Located in the flexible HC-1 Zone (Highway Commercial-One District).