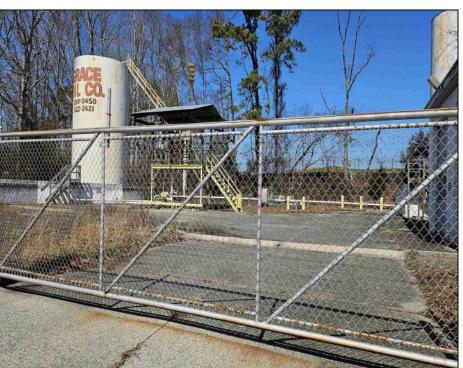

## COMMENTS

Good opportunity with this former oil distribution facility located near the Garden State Parkway. This 130 X 116 property consists of 3 Oil Tanks (two 25,000-gallon tanks in service and one 65,000-gallon tank not in service), an oil loading deck, and a 2-door 780 s.f. garage. Garage dimensions are as follows: (garage doors measure 10' W X 12' H). (garage measures 26' W X 30' L (780 s.f.) with 14' ceiling). Located in the flexible HC-1 Zone (Highway Commercial-One District).