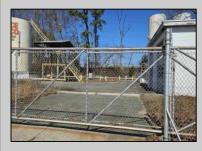

## COMMENTS

Good opportunity with this former oil distribution facility located near the Garden State Parkway. This 130 X 116 property consists of 3 Oil Tanks (two 25,000-gallon tanks in service and one 65,000-gallon tank not in service), an oil loading deck, and a 2-door 780 s.f. garage. Garage dimensions are as follows: (garage doors measure 10' W X 12' H). (garage measures 26' W X 30' L (780 s.f.) with 14' ceiling). Located in the flexible HC-1 Zone (Highway Commercial-One District).