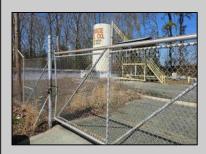

## COMMENTS

Good opportunity with this former oil distribution facility located near the Garden State Parkway. This 130 X 116 property consists of 3 Oil Tanks (two 25,000-gallon tanks in service and one 65,000-gallon tank not in service), an oil loading deck, and a 2-door 780 s.f. garage. Garage dimensions are as follows: (garage doors measure 10' W X 12' H). (garage measures 26' W X 30' L (780 s.f.) with 14' ceiling). Located in the flexible HC-1 Zone (Highway Commercial-One District).