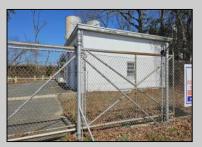

## COMMENTS

Good opportunity with this former oil distribution facility located near the Garden State Parkway. This 130 X 116 property consists of 3 Oil Tanks (two 25,000-gallon tanks in service and one 65,000-gallon tank not in service), an oil loading deck, and a 2-door 780 s.f. garage. Garage dimensions are as follows: (garage doors measure 10' W X 12' H). (garage measures 26' W X 30' L (780 s.f.) with 14' ceiling). Located in the flexible HC-1 Zone (Highway Commercial-One District).