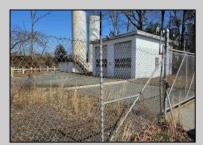

## COMMENTS

Good opportunity with this former oil distribution facility located near the Garden State Parkway. This 130 X 116 property consists of 3 Oil Tanks (two 25,000-gallon tanks in service and one 65,000-gallon tank not in service), an oil loading deck, and a 2-door 780 s.f. garage. Garage dimensions are as follows: (garage doors measure 10' W X 12' H). (garage measures 26' W X 30' L (780 s.f.) with 14' ceiling). Located in the flexible HC-1 Zone (Highway Commercial-One District).