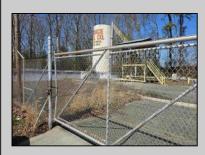

## COMMENTS

Good opportunity with this former oil distribution facility located near the Garden State Parkway. This 130 X 116 property consists of 3 Oil Tanks (two 25,000-gallon tanks in service and one 65,000-gallon tank not in service), an oil loading deck, and a 2-door 780 s.f. garage. Garage dimensions are as follows: (garage doors measure 10' W X 12' H). (garage measures 26' W X 30' L (780 s.f.) with 14' ceiling). Located in the flexible HC-1 Zone (Highway Commercial-One District).