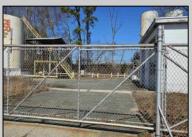

## **COMMENTS**

Good opportunity with this former oil distribution facility located near the Garden State Parkway. This 130 X 116 property consists of 3 Oil Tanks (two 25,000-gallon tanks in service and one 65,000-gallon tank not in service), an oil loading deck, and a 2-door 780 s.f. garage. Garage dimensions are as follows: (garage doors measure 10' W X 12' H). (garage measures 26' W X 30' L (780 s.f.) with 14' ceiling). Located in the flexible HC-1 Zone (Highway Commercial-One District).

|                 | PROPERTY DETAILS |                       |        |
|-----------------|------------------|-----------------------|--------|
| OutsideFeatures | Heating          | Cooling               | Water  |
| Sign            | No Heating       | Wall Air Conditioning | Public |
| Fence           |                  |                       |        |