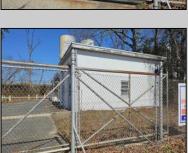

## **COMMENTS**

Good opportunity with this former oil distribution facility located near the Garden State Parkway. This 130 X 116 property consists of 3 Oil Tanks (two 25,000-gallon tanks in service and one 65,000-gallon tank not in service), an oil loading deck, and a 2-door 780 s.f. garage. Garage dimensions are as follows: (garage doors measure 10' W X 12' H). (garage measures 26' W X 30' L (780 s.f.) with 14' ceiling). Located in the flexible HC-1 Zone (Highway Commercial-One District).

|                 | PROPERTY DETAILS |                       |        |
|-----------------|------------------|-----------------------|--------|
| OutsideFeatures | Heating          | Cooling               | Water  |
| Sign            | No Heating       | Wall Air Conditioning | Public |
| Fence           |                  |                       |        |