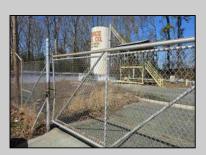

## **COMMENTS**

Good opportunity with this former oil distribution facility located near the Garden State Parkway. This 130 X 116 property consists of 3 Oil Tanks (two 25,000-gallon tanks in service and one 65,000-gallon tank not in service), an oil loading deck, and a 2-door 780 s.f. garage. Garage dimensions are as follows: (garage doors measure 10' W X 12' H). (garage measures 26' W X 30' L (780 s.f.) with 14' ceiling). Located in the flexible HC-1 Zone (Highway Commercial-One District).

|                 | PROPERTY DETAILS |                       |        |
|-----------------|------------------|-----------------------|--------|
| OutsideFeatures | Heating          | Cooling               | Water  |
| Sign            | No Heating       | Wall Air Conditioning | Public |
| Fence           |                  |                       |        |