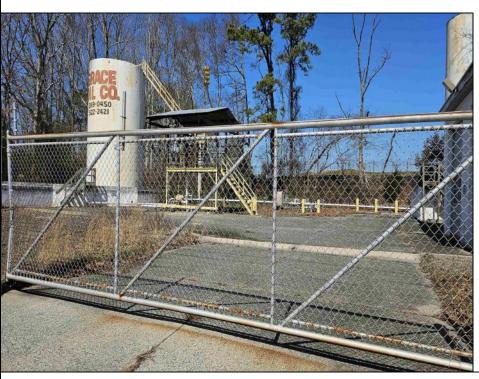

## **COMMENTS**

Good opportunity with this former oil distribution facility located near the Garden State Parkway. This 130 X 116 property consists of 3 Oil Tanks (two 25,000-gallon tanks in service and one 65,000-gallon tank not in service), an oil loading deck, and a 2-door 780 s.f. garage. Garage dimensions are as follows: (garage doors measure 10' W X 12' H). (garage measures 26' W X 30' L (780 s.f.) with 14' ceiling). Located in the flexible HC-1 Zone (Highway Commercial-One District).