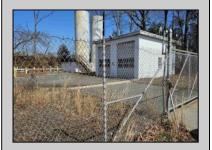

## **COMMENTS**

Good opportunity with this former oil distribution facility located near the Garden State Parkway. This 130 X 116 property consists of 3 Oil Tanks (two 25,000-gallon tanks in service and one 65,000-gallon tank not in service), an oil loading deck, and a 2-door 780 s.f. garage. Garage dimensions are as follows: (garage doors measure 10' W X 12' H). (garage measures 26' W X 30' L (780 s.f.) with 14' ceiling). Located in the flexible HC-1 Zone (Highway Commercial-One District).