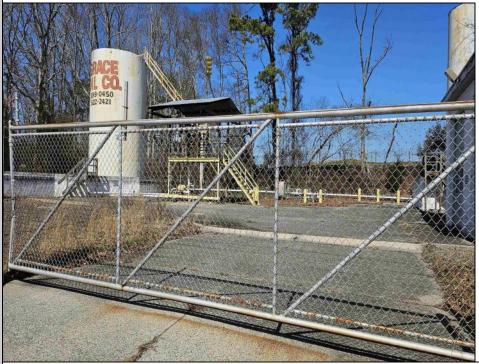

## COMMENTS

Good opportunity with this former oil distribution facility located near the Garden State Parkway. This 130 X 116 property consists of 3 Oil Tanks (two 25,000-gallon tanks in service and one 65,000-gallon tank not in service), an oil loading deck, and a 2-door 780 s.f. garage. Garage dimensions are as follows: (garage doors measure 10' W X 12' H). (garage measures 26' W X 30' L (780 s.f.) with 14' ceiling). Located in the flexible HC-1 Zone (Highway Commercial-One District).