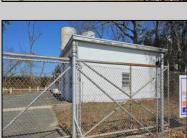

## **COMMENTS**

Good opportunity with this former oil distribution facility located near the Garden State Parkway. This 130 X 116 property consists of 3 Oil Tanks (two 25,000-gallon tanks in service and one 65,000-gallon tank not in service), an oil loading deck, and a 2-door 780 s.f. garage. Garage dimensions are as follows: (garage doors measure 10' W X 12' H). (garage measures 26' W X 30' L (780 s.f.) with 14' ceiling). Located in the flexible HC-1 Zone (Highway Commercial-One District).

|                 | PROPERTY DETAILS |                       |        |
|-----------------|------------------|-----------------------|--------|
| OutsideFeatures | Heating          | Cooling               | Water  |
| Sign            | No Heating       | Wall Air Conditioning | Public |
| Fence           |                  |                       |        |