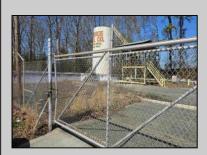

## **COMMENTS**

Good opportunity with this former oil distribution facility located near the Garden State Parkway. This 130 X 116 property consists of 3 Oil Tanks (two 25,000-gallon tanks in service and one 65,000-gallon tank not in service), an oil loading deck, and a 2-door 780 s.f. garage. Garage dimensions are as follows: (garage doors measure 10' W X 12' H). (garage measures 26' W X 30' L (780 s.f.) with 14' ceiling). Located in the flexible HC-1 Zone (Highway Commercial-One District).

|                 | PROPERTY DETAILS |                       |        |
|-----------------|------------------|-----------------------|--------|
| OutsideFeatures | Heating          | Cooling               | Water  |
| Sign            | No Heating       | Wall Air Conditioning | Public |
| Fence           |                  |                       |        |