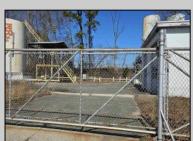

## **COMMENTS**

Good opportunity with this former oil distribution facility located near the Garden State Parkway. This 130 X 116 property consists of 3 Oil Tanks (two 25,000-gallon tanks in service and one 65,000-gallon tank not in service), an oil loading deck, and a 2-door 780 s.f. garage. Garage dimensions are as follows: (garage doors measure 10' W X 12' H). (garage measures 26' W X 30' L (780 s.f.) with 14' ceiling). Located in the flexible HC-1 Zone (Highway Commercial-One District).

|                 | PROPERTY DETAILS |                       |        |
|-----------------|------------------|-----------------------|--------|
| OutsideFeatures | Heating          | Cooling               | Water  |
| Sign            | No Heating       | Wall Air Conditioning | Public |
| Fence           |                  |                       |        |