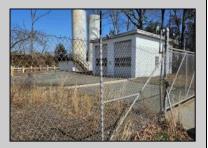

## **COMMENTS**

Good opportunity with this former oil distribution facility located near the Garden State Parkway. This 130 X 116 property consists of 3 Oil Tanks (two 25,000-gallon tanks in service and one 65,000-gallon tank not in service), an oil loading deck, and a 2-door 780 s.f. garage. Garage dimensions are as follows: (garage doors measure 10' W X 12' H). (garage measures 26' W X 30' L (780 s.f.) with 14' ceiling). Located in the flexible HC-1 Zone (Highway Commercial-One District).