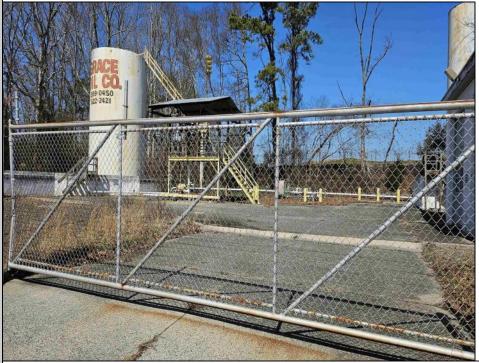

## COMMENTS

Good opportunity with this former oil distribution facility located near the Garden State Parkway. This 130 X 116 property consists of 3 Oil Tanks (two 25,000-gallon tanks in service and one 65,000-gallon tank not in service), an oil loading deck, and a 2-door 780 s.f. garage. Garage dimensions are as follows: (garage doors measure 10' W X 12' H). (garage measures 26' W X 30' L (780 s.f.) with 14' ceiling). Located in the flexible HC-1 Zone (Highway Commercial-One District).