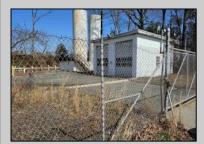

## COMMENTS

Good opportunity with this former oil distribution facility located near the Garden State Parkway. This 130 X 116 property consists of 3 Oil Tanks (two 25,000-gallon tanks in service and one 65,000-gallon tank not in service), an oil loading deck, and a 2-door 780 s.f. garage. Garage dimensions are as follows: (garage doors measure 10' W X 12' H). (garage measures 26' W X 30' L (780 s.f.) with 14' ceiling). Located in the flexible HC-1 Zone (Highway Commercial-One District).