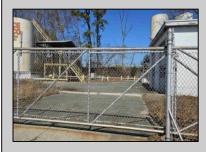

## COMMENTS

Good opportunity with this former oil distribution facility located near the Garden State Parkway. This 130 X 116 property consists of 3 Oil Tanks (two 25,000-gallon tanks in service and one 65,000-gallon tank not in service), an oil loading deck, and a 2-door 780 s.f. garage. Garage dimensions are as follows: (garage doors measure 10' W X 12' H). (garage measures 26' W X 30' L (780 s.f.) with 14' ceiling). Located in the flexible HC-1 Zone (Highway Commercial-One District).