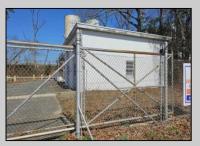

## COMMENTS

Good opportunity with this former oil distribution facility located near the Garden State Parkway. This 130 X 116 property consists of 3 Oil Tanks (two 25,000-gallon tanks in service and one 65,000-gallon tank not in service), an oil loading deck, and a 2-door 780 s.f. garage. Garage dimensions are as follows: (garage doors measure 10' W X 12' H). (garage measures 26' W X 30' L (780 s.f.) with 14' ceiling). Located in the flexible HC-1 Zone (Highway Commercial-One District).