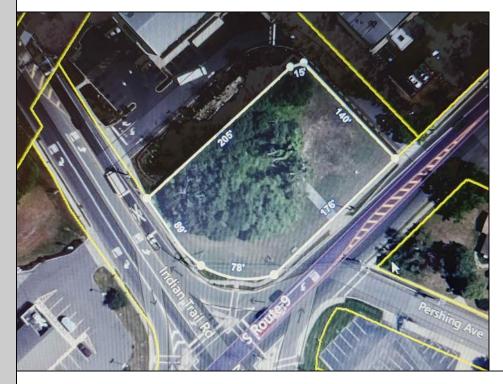

## COMMENTS

Prime location with this 0.72-acre Commercial Lot located on Route 9. The new Grapevine Plaza development across the street on Rt. 9. Home Depot is just around the corner in this thriving business sector. Flexible Town Business Zone allows for a variety of business opportunities including Retail, Restaurants, Professional Offices, Mixed-Use, Health Care etc. Priced to sell well below assessed value.