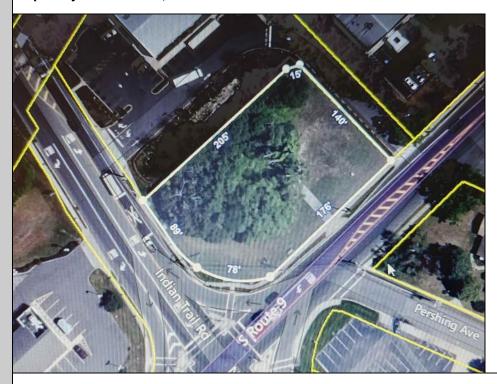

## **COMMENTS**

Prime location with this 0.72-acre Commercial Lot located on Route 9. The new Grapevine Plaza development across the street on Rt. 9. Home Depot is just around the corner in this thriving business sector. Flexible Town Business Zone allows for a variety of business opportunities including Retail, Restaurants, Professional Offices, Mixed-Use, Health Care etc. Priced to sell well below assessed value.

## **PROPERTY DETAILS**

Ask for Tanya Pinkerton
Berger Realty Inc
3160 Asbury Avenue, Ocean City
Call: 609-399-0076
Email to: tp@bergerrealty.com