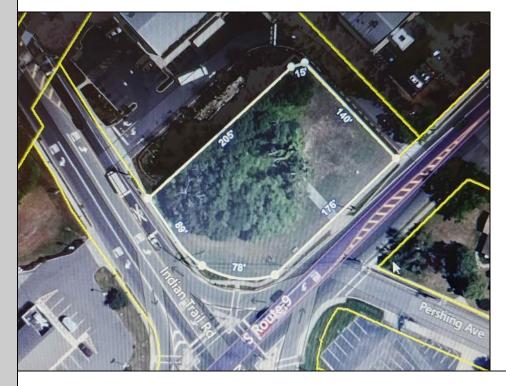

## COMMENTS

Prime location with this 0.72-acre Commercial Lot located on Route 9. The new Grapevine Plaza development across the street on Rt. 9. Home Depot is just around the corner in this thriving business sector. Flexible Town Business Zone allows for a variety of business opportunities including Retail, Restaurants, Professional Offices, Mixed-Use, Health Care etc. Priced to sell well below assessed value.