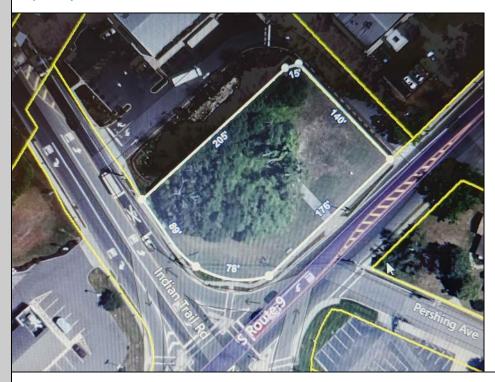

## 1263 Route 9 S Cape May Court House, NJ 08210

Asking \$250,000.00

## **COMMENTS**

Prime location with this 0.72-acre Commercial Lot located on Route 9. The new Grapevine Plaza development across the street on Rt. 9. Home Depot is just around the corner in this thriving business sector. Flexible Town Business Zone allows for a variety of business opportunities including Retail, Restaurants, Professional Offices, Mixed-Use, Health Care etc. Priced to sell well below assessed value.