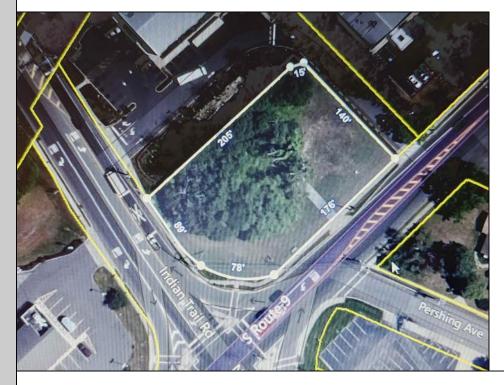

## COMMENTS

Prime location with this 0.72-acre Commercial Lot located on Route 9. The new Grapevine Plaza development across the street on Rt. 9. Home Depot is just around the corner in this thriving business sector. Flexible Town Business Zone allows for a variety of business opportunities including Retail, Restaurants, Professional Offices, Mixed-Use, Health Care etc. Priced to sell well below assessed value.