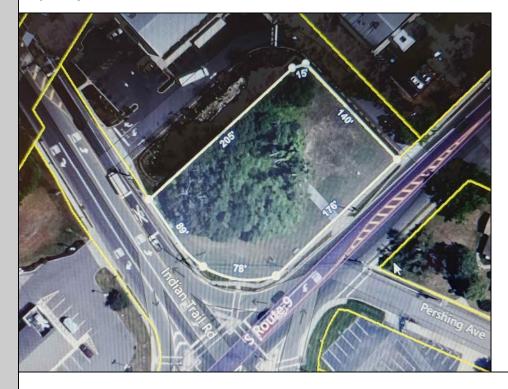

## COMMENTS

Prime location with this 0.72-acre Commercial Lot located on Route 9. The new Grapevine Plaza development across the street on Rt. 9. Home Depot is just around the corner in this thriving business sector. Flexible Town Business Zone allows for a variety of business opportunities including Retail, Restaurants, Professional Offices, Mixed-Use, Health Care etc. Priced to sell well below assessed value.