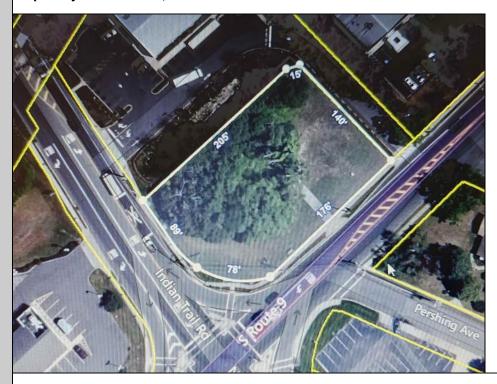

## **COMMENTS**

Prime location with this 0.72-acre Commercial Lot located on Route 9. The new Grapevine Plaza development across the street on Rt. 9. Home Depot is just around the corner in this thriving business sector. Flexible Town Business Zone allows for a variety of business opportunities including Retail, Restaurants, Professional Offices, Mixed-Use, Health Care etc. Priced to sell well below assessed value.

## **PROPERTY DETAILS**

Ask for Lureen "Lani" Calcara Berger Realty Inc 3160 Asbury Avenue, Ocean City Call: 609-399-0076 Email to: luc@bergerrealty.com