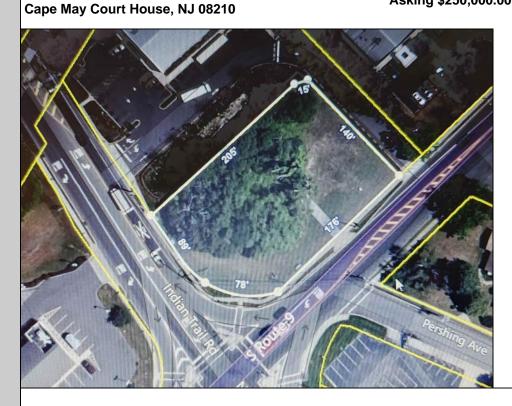

Ocean 17 1670 Boardwalk Ocean City, NJ 08226 609-391-0500

oc17@BergerRealty.com

1263 Route 9 S

Asking \$250,000.00

## **COMMENTS**

Prime location with this 0.72-acre Commercial Lot located on Route 9. The new Grapevine Plaza development across the street on Rt. 9. Home Depot is just around the corner in this thriving business sector. Flexible Town Business Zone allows for a variety of business opportunities including Retail, Restaurants, Professional Offices, Mixed-Use, Health Care etc. Priced to sell well below assessed value.