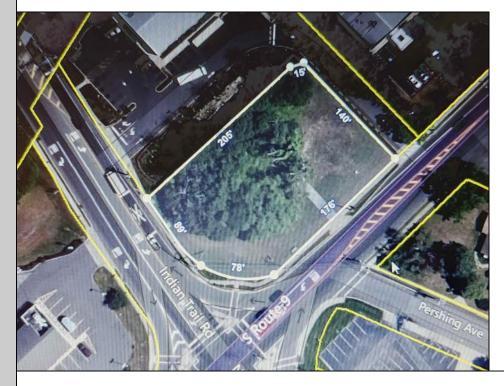

## COMMENTS

Prime location with this 0.72-acre Commercial Lot located on Route 9. The new Grapevine Plaza development across the street on Rt. 9. Home Depot is just around the corner in this thriving business sector. Flexible Town Business Zone allows for a variety of business opportunities including Retail, Restaurants, Professional Offices, Mixed-Use, Health Care etc. Priced to sell well below assessed value.