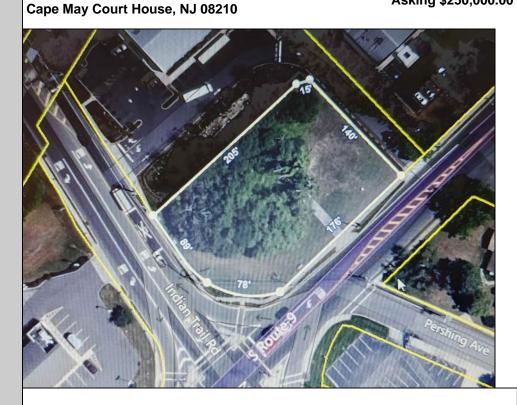

Berger Realty, Inc 1330 Bay Avenue Ocean City, NJ 08226 609-391-1330/609-391-1300 info@bergerrealty.com

1263 Route 9 S

Asking \$250,000.00

## **COMMENTS**

Prime location with this 0.72-acre Commercial Lot located on Route 9. The new Grapevine Plaza development across the street on Rt. 9. Home Depot is just around the corner in this thriving business sector. Flexible Town Business Zone allows for a variety of business opportunities including Retail, Restaurants, Professional Offices, Mixed-Use, Health Care etc. Priced to sell well below assessed value.