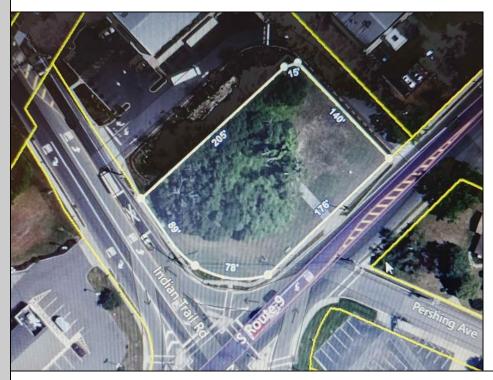

## **COMMENTS**

Prime location with this 0.72-acre Commercial Lot located on Route 9. The new Grapevine Plaza development across the street on Rt. 9. Home Depot is just around the corner in this thriving business sector. Flexible Town Business Zone allows for a variety of business opportunities including Retail, Restaurants, Professional Offices, Mixed-Use, Health Care etc. Priced to sell well below assessed value.

## **PROPERTY DETAILS**

Ask for J.K. Hepner, III Berger Realty Inc 3160 Asbury Avenue, Ocean City Call: 609-399-0076 Email to: jkh@bergerrealty.com