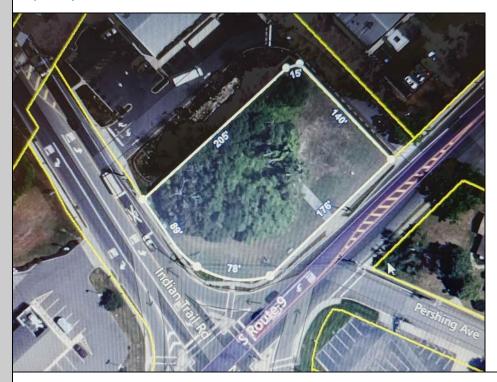

## **COMMENTS**

Prime location with this 0.72-acre Commercial Lot located on Route 9. The new Grapevine Plaza development across the street on Rt. 9. Home Depot is just around the corner in this thriving business sector. Flexible Town Business Zone allows for a variety of business opportunities including Retail, Restaurants, Professional Offices, Mixed-Use, Health Care etc. Priced to sell well below assessed value.

## **PROPERTY DETAILS**

Ask for John Sweeney Berger Realty Inc 3160 Asbury Avenue, Ocean City Call: 609-399-0076 Email to: jjs@bergerrealty.com