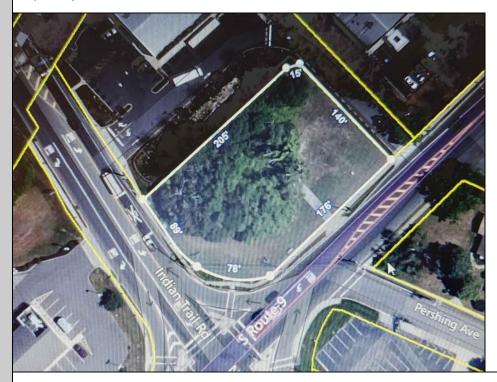

## 1263 Route 9 S Cape May Court House, NJ 08210

Asking \$250,000.00

## **COMMENTS**

Prime location with this 0.72-acre Commercial Lot located on Route 9. The new Grapevine Plaza development across the street on Rt. 9. Home Depot is just around the corner in this thriving business sector. Flexible Town Business Zone allows for a variety of business opportunities including Retail, Restaurants, Professional Offices, Mixed-Use, Health Care etc. Priced to sell well below assessed value.