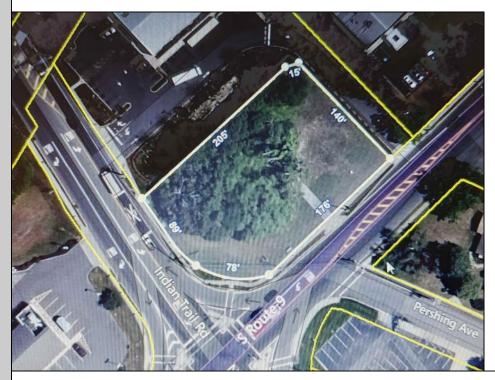

## **COMMENTS**

Prime location with this 0.72-acre Commercial Lot located on Route 9. The new Grapevine Plaza development across the street on Rt. 9. Home Depot is just around the corner in this thriving business sector. Flexible Town Business Zone allows for a variety of business opportunities including Retail, Restaurants, Professional Offices, Mixed-Use, Health Care etc. Priced to sell well below assessed value.

## **PROPERTY DETAILS**

Ask for Grant Halliday Berger Realty Inc 1670 Boardwalk, Ocean City Call: 609-391-0500 Email to: geh@bergerrealty.com