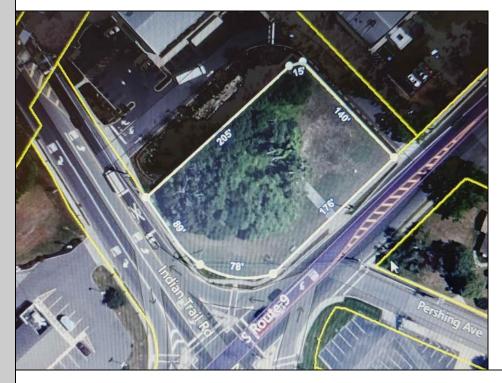

## COMMENTS

Prime location with this 0.72-acre Commercial Lot located on Route 9. The new Grapevine Plaza development across the street on Rt. 9. Home Depot is just around the corner in this thriving business sector. Flexible Town Business Zone allows for a variety of business opportunities including Retail, Restaurants, Professional Offices, Mixed-Use, Health Care etc. Priced to sell well below assessed value.