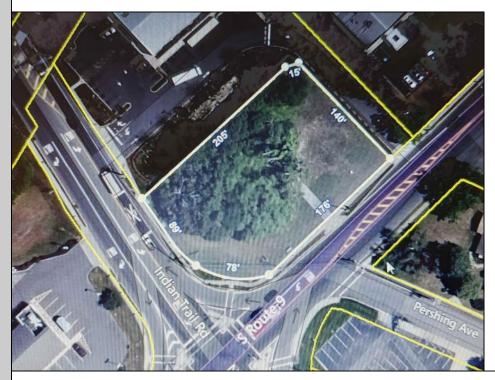

## **COMMENTS**

Prime location with this 0.72-acre Commercial Lot located on Route 9. The new Grapevine Plaza development across the street on Rt. 9. Home Depot is just around the corner in this thriving business sector. Flexible Town Business Zone allows for a variety of business opportunities including Retail, Restaurants, Professional Offices, Mixed-Use, Health Care etc. Priced to sell well below assessed value.

## **PROPERTY DETAILS**

Ask for Dale Collins
Berger Realty Inc
3160 Asbury Avenue, Ocean City
Call: 609-399-0076
Email to: djc@bergerrealty.com

http://www.BADERCOLLINS.com