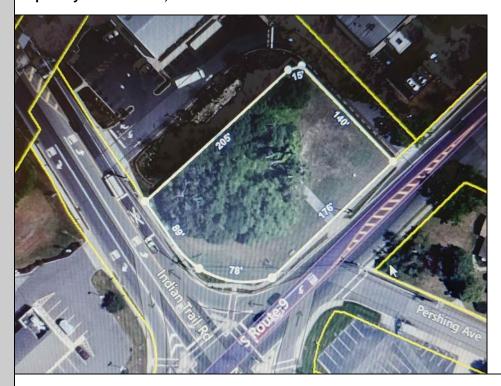

## **COMMENTS**

Prime location with this 0.72-acre Commercial Lot located on Route 9. The new Grapevine Plaza development across the street on Rt. 9. Home Depot is just around the corner in this thriving business sector. Flexible Town Business Zone allows for a variety of business opportunities including Retail, Restaurants, Professional Offices, Mixed-Use, Health Care etc. Priced to sell well below assessed value.

## **PROPERTY DETAILS**

Ask for David Young
Berger Realty Inc
1670 Boardwalk, Ocean City
Call: 609-391-0500
Email to: day@bergerrealty.com