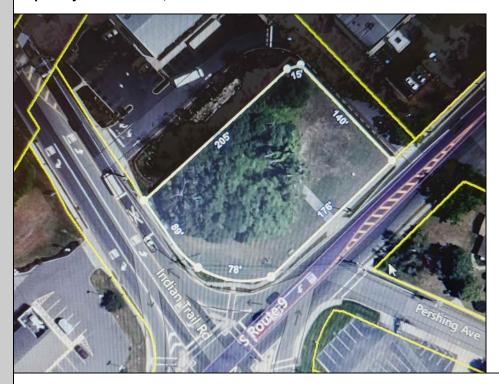

## **COMMENTS**

Prime location with this 0.72-acre Commercial Lot located on Route 9. The new Grapevine Plaza development across the street on Rt. 9. Home Depot is just around the corner in this thriving business sector. Flexible Town Business Zone allows for a variety of business opportunities including Retail, Restaurants, Professional Offices, Mixed-Use, Health Care etc. Priced to sell well below assessed value.

## **PROPERTY DETAILS**

Ask for Carol Cawley
Berger Realty Inc
1330 Bay Avenue, Ocean City
Call: 609-391-1330
Email to: clc@bergerrealty.com