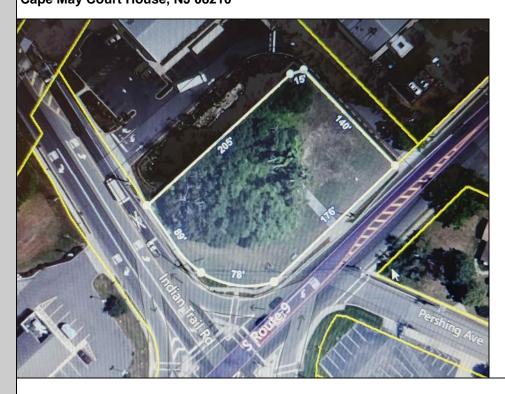

Ocean 17
1670 Boardwalk
Ocean City, NJ 08226
609-391-0500

oc17@BergerRealty.com

1263 Route 9 S Cape May Court House, NJ 08210

Asking \$250,000.00

## **COMMENTS**

Prime location with this 0.72-acre Commercial Lot located on Route 9. The new Grapevine Plaza development across the street on Rt. 9. Home Depot is just around the corner in this thriving business sector. Flexible Town Business Zone allows for a variety of business opportunities including Retail, Restaurants, Professional Offices, Mixed-Use, Health Care etc. Priced to sell well below assessed value.