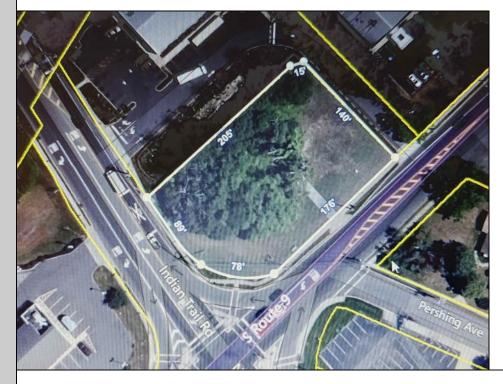

## COMMENTS

Prime location with this 0.72-acre Commercial Lot located on Route 9. The new Grapevine Plaza development across the street on Rt. 9. Home Depot is just around the corner in this thriving business sector. Flexible Town Business Zone allows for a variety of business opportunities including Retail, Restaurants, Professional Offices, Mixed-Use, Health Care etc. Priced to sell well below assessed value.

## **PROPERTY DETAILS**

Ask for Barbara Fasy Berger Realty Inc 1330 Bay Avenue, Ocean City Call: 609-391-1330 Email to: bf@bergerrealty.com