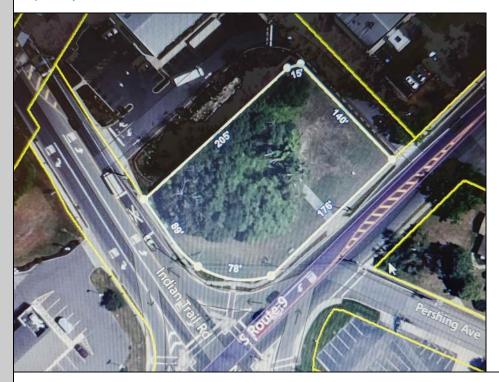

## **COMMENTS**

Prime location with this 0.72-acre Commercial Lot located on Route 9. The new Grapevine Plaza development across the street on Rt. 9. Home Depot is just around the corner in this thriving business sector. Flexible Town Business Zone allows for a variety of business opportunities including Retail, Restaurants, Professional Offices, Mixed-Use, Health Care etc. Priced to sell well below assessed value.