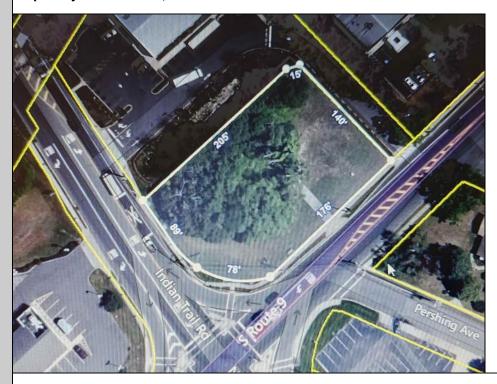

## **COMMENTS**

Prime location with this 0.72-acre Commercial Lot located on Route 9. The new Grapevine Plaza development across the street on Rt. 9. Home Depot is just around the corner in this thriving business sector. Flexible Town Business Zone allows for a variety of business opportunities including Retail, Restaurants, Professional Offices, Mixed-Use, Health Care etc. Priced to sell well below assessed value.