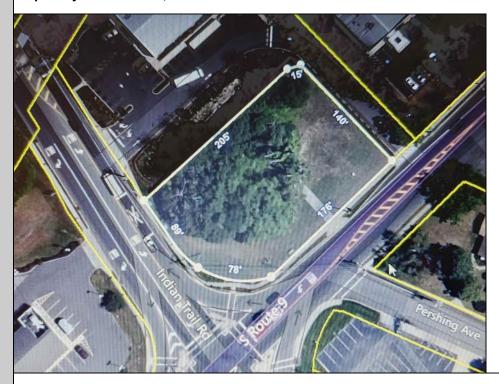

## **COMMENTS**

Prime location with this 0.72-acre Commercial Lot located on Route 9. The new Grapevine Plaza development across the street on Rt. 9. Home Depot is just around the corner in this thriving business sector. Flexible Town Business Zone allows for a variety of business opportunities including Retail, Restaurants, Professional Offices, Mixed-Use, Health Care etc. Priced to sell well below assessed value.