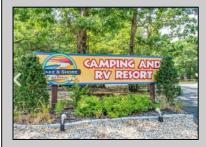

## 515 Corson Tavern Ocean View, NJ 08230

Asking \$50,000.00

What a great cottage to be close to the shore but not spend a fortune. This is located at Lake and Shore RV Resort. It is seasonal use only April 1st to October 26th. During the winter it is Friday to Monday. The lot fee is around \$8900 a year due April 1St. There is a lake which you can paddle board and kayak, a huge pool, water park, miniature golf course, adult lounge, gym, and huge room where they have bands, play candy bar bingo and numerous other activities.